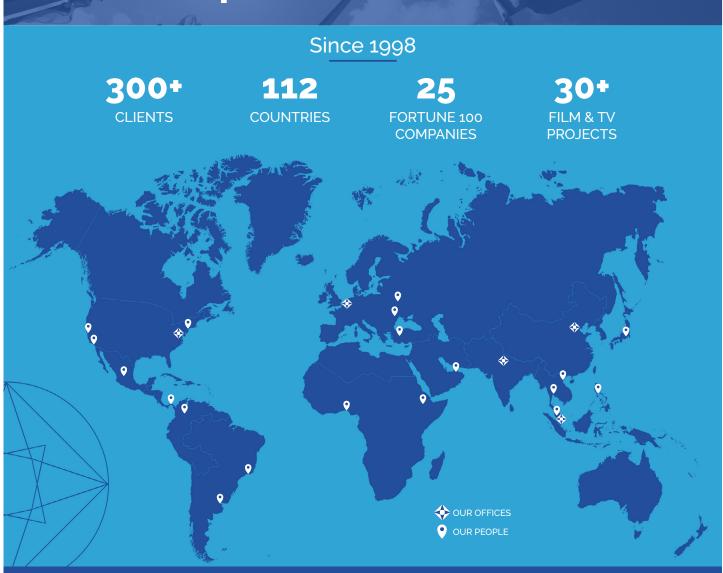

#### Firm Description

Headquartered in Washington, D.C., McLarty Associates is an elite commercial diplomacy firm. Since its founding in 1998, McLarty Associates has helped the world's leading businesses, non-profits, and universities, navigate their most complex business and policy challenges in over 150 countries.

#### **International Structure**

With offices in Brussels, Beijing, Delhi and Singapore and people in over twenty countries, our team is multinational, multilingual, and multipartisan with a strong transatlantic footprint. Having lived in over 50 countries, we are a pioneer in the field of private sector diplomacy and have built an institutionalized and professional platform to help our clients in every part of the world. McLarty Associates is now part of Ankura Consulting.