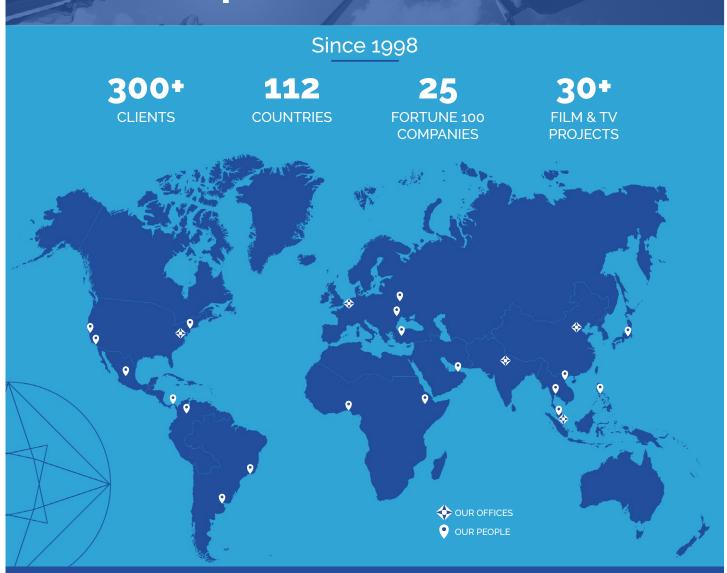

#### Firm Description

McLarty Associates is the global strategy firm led by former Clinton White House Chief of Staff Thomas F. "Mack" McLarty, III, former Deputy Secretary of State John D. Negroponte, President and Co-Founder Nelson W. Cunningham, and former NATO Supreme Allied Commander James Stavridis. Since 1998, McLarty Associates has built a team of nearly 100 seasoned international specialists with expertise in all the major markets of the world, including former diplomats and senior officials, trade negotiators, intelligence officers, journalists, academics, and business people. Our clients are generally Fortune 200 companies with substantial global footprints, but we also advise emerging companies venturing abroad for the first time. We offer our clients tailor-made advisory services to help them solve problems and seize opportunities globally.

#### International Structure

With offices in Brussels, Beijing, Delhi and Singapore and people in over twenty countries, our team is multinational, multilingual, and multipartisan with a strong transatlantic footprint and experience working in Republican and Democratic administrations in the US as well as across the political spectrum in key global markets. Having lived in over 50 countries, we are a pioneer in the field of private sector diplomacy and have built an institutionalized and professional platform to help our clients in every part of the world.