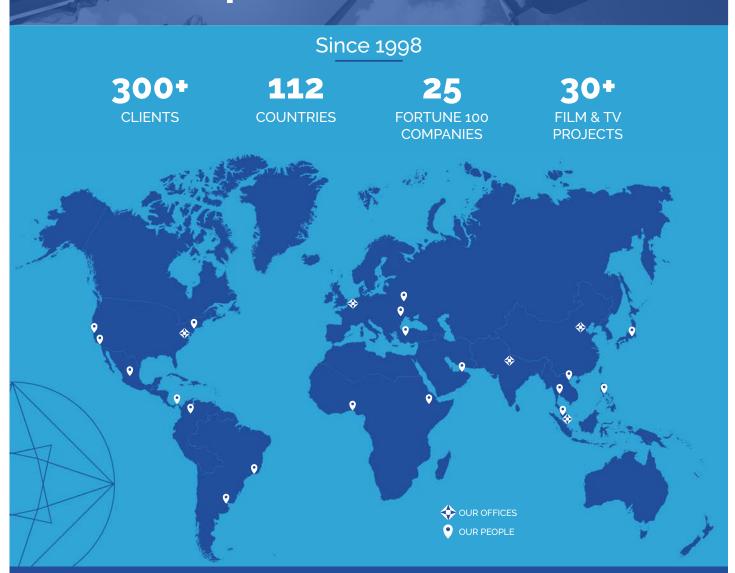

### Firm Description

McLarty Associates is the global strategy firm led by former Clinton White House Chief of Staff Thomas F. "Mack" McLarty, III, former Deputy Secretary of State John D. Negroponte, President and Co-Founder Nelson W. Cunningham, and former NATO Supreme Allied Commander James Stavridis. Since 1998, McLarty Associates has built a team of nearly 100 seasoned international specialists with expertise in all the major markets of the world, including former diplomats and senior officials, trade negotiators, intelligence officers, journalists, academics, and business people. Our clients are generally Fortune 200 companies with substantial global footprints, but we also advise emerging companies venturing abroad for the first time. We offer our clients tailor-made advisory services to help them solve problems and seize opportunities globally.

#### International Structure

With offices in Brussels, Beijing, Delhi and Singapore and people in over twenty countries, our team is multinational, multilingual, and multipartisan with a strong transatlantic footprint and experience working in Republican and Democratic administrations in the US as well as across the political spectrum in key global markets. Having lived in over 50 countries, we are a pioneer in the field of private sector diplomacy and have built an institutionalized and professional platform to help our clients in every part of the world.